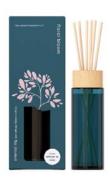

## reed diffusers

A simple and stylish way to diffuse continuous fragrance throughout your home, with the added benefits of our six essential oil blends. With natural reed sticks and a reusable bottle, our diffusers preserve the delicate balance of essential oils and will fragrance your room for up to six months.

IT01206 (24)

Sage

250ml Relax Therapy Reed Diffuser Lavender & Clary

260mm x 70mm x 70mm

IT01208 (24)

250ml Breathe Therapy Reed Diffuser Rosemary & Peppermint

260mm x 70mm x 70mm

£11.99 IT01212 (24)