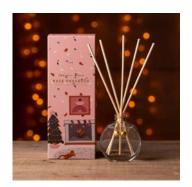

IT04019 (24) £5.75 Holiday Cheer 100ml Diffuser Rose Prosecco

95mm x 45mm x 85mm

IT04020 (24) £5.75 Holiday Cheer 100ml

95mm x 45mm x 85mm

Diffuser Fresh Cookies

IT04022 (24) £4.40 Holiday Cheer 100g Candle Rose Prosecco

62mm x 70mm x 70mm

IT04023 (24) £4.40 Holiday Cheer 100g Candle Fresh Cookies

62mm x 70mm x 70mm 

£7.79 IT04024 (12) Holiday Cheer 50ml Diffuser & 100g Candle Set Rose Prosecco 100mm x 75mm x 180mm

IT04025 (12) £7.79 Holiday Cheer 50ml Diffuser & 100g Candle Set Fresh Cookies 100mm x 75mm x 180mm 