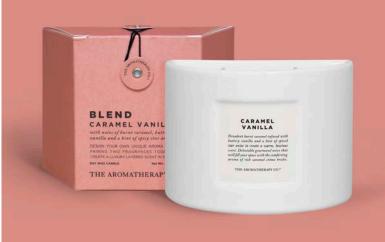

85mm x 60mm x 115mm

Vanilla 85mm x 60mm x 115mm

Blend Candle - Caramel

IT02508 (16)

The Aromatherapy Co. 280g Blend Candle - Black Raspberry

85mm x 60mm x 115mm

The Aromatherapy Co. 280g

BLACK FOREST GATEAU

#### blend recipes

Caramel Vanilla + Black Raspberry = Black Forest Gateau

Island Coconut + Japanese Yuzu = Tropical Shorelines

White Gardenia + Palo Santo = Smokey Velvet Bouquet

Caramel Vanilla + Island Coconut = Toasted Coconut Praline

£3.79

Santo

245mm x 45mm x 45mm

TROPICAL SHORELINES

BLACK FOREST GATEAU

£3.79

IT02514 (36)

The Aromatherapy Co. Blend 6 Aroma Reeds -Caramel Vanilla 245mm x 45mm x 45mm