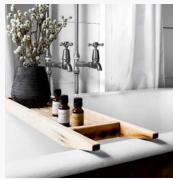

# essential oils

Essential oils help trigger responses in the brain that send healing to the body. It takes approximately 4 seconds for an essential oil to reach the brain through smell and this can help relieve nerves, stress and anxiety. When inhaled the essential oils also enter the bloodstream and can help to balance hormone levels, improve digestive issues, relax the mind, body & soul.