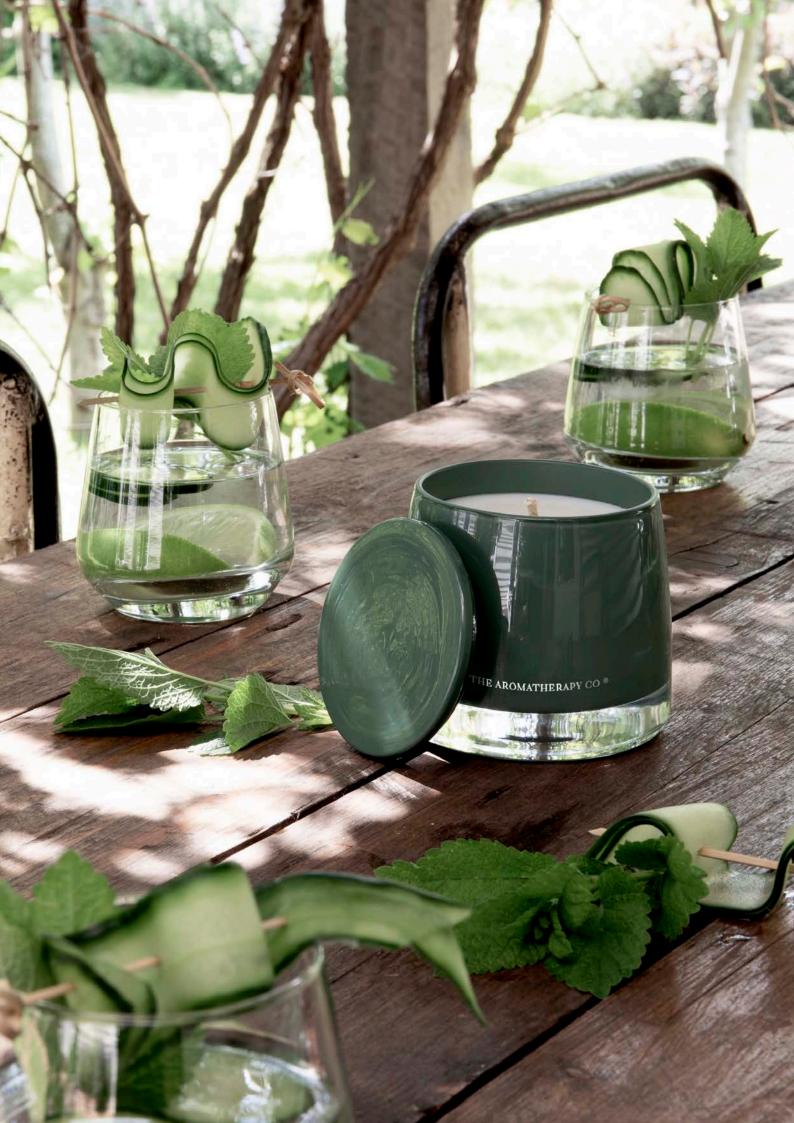

### THERAPY GARDEN

The botanically inspired fragrance blend of Wild Lime and Mint is infused with fig and olive extracts to help repair and replenish skin. This combination is a natural antioxidant that gently exfoliates and hydrates. Therapy Garden Range is created for the hard-working gardener and will leave your skin naturally cleansed, boasting antiseptic & healing properties.

# therapy garden collection

The botanically inspired fragrance blend of Wild Lime and Mint is infused with fig and olive extracts to help repair skin. This combination is a natural antioxidant that gently exfoliates and hydrates. Therapy Garden Range is created for the hard-working gardener and will leave your skin naturally cleansed and boasts antiseptic and healing properties.