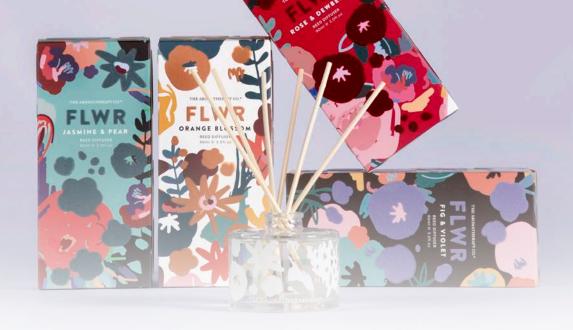

The Aromatherapy Co 100g FLWR Candle - Jasmine & Pear

60mm x 70mm x 70mm

FLWR Candle - Rose & Dewberry

The Aromatherapy Co 100g

The Aromatherapy Co 100g FLWR Candle - Fig & Violet The Aromatherapy Co 100g

The Aromatherapy Co. FLWR Reed Diffuser -Orange Blossom 160mm x 70mm x 70mm

£4.99 IT01554 (24)

The Aromatherapy Co. FLWR Reed Diffuser -Jasmine & Pear 160mm x 70mm x 70mm

£4.99 IT01552 (24)

The Aromatherapy Co.
FLWR Reed Diffuser - Fig & Violet

160mm x 70mm x 70mm

IT01550 (24)

£4.99

The Aromatherapy Co.
FLWR Reed Diffuser - Rose
& Dewberry

£4.99

160mm x 70mm x 70mm