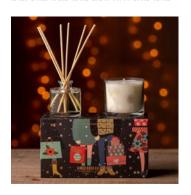

#### occasion

Whether it's a gift for a loved one, or one for yourself, we have exactly what you're looking for. Show them how much you care with beautifully packaged soy wax candles and luxury reed diffusers in a variety of delicate & delicious scents. From floral feminine scents for Mothers Day, to sweet gingerbread aromas for Christmas, there is a scent for everyone!

Each of our candles are handpoured with beautiful subtle embellishments perfect for gifting, whether it be on our packaging, within the wax, or on our reusable glass vessels. Dried petals, herbs and flowers are used to curate a truly stunning aroma in our soy wax candles for Mothers day, whilst stunning hand-drawn illustrations are used alongside gold foil detailing on the packaging of our Christmas range to give a true luxury feel.

#### christmas

Treat your loved ones or yourself this Christmas by welcoming the festive spirit into your home with the heavenly scent of gingerbread cookie, delicate roses and many more. With luxurious, sustainable packaging, we're sure to have the perfect scent for you.