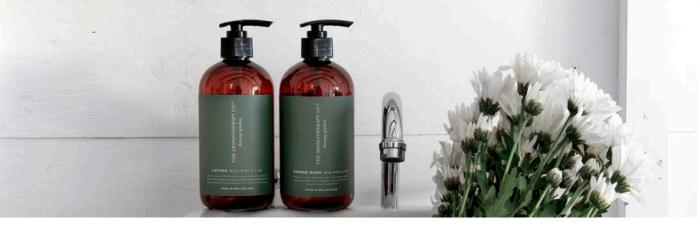

250ml Strength Therapy Reed Diffuser Sandalwood & Cedar

260mm x 70mm x 70mm

£11.99 IT01210 (24)

250ml Soothe Therapy Reed Diffuser Petitgrain & Peony

260mm x 70mm x 70mm

hand wash
body lotion

Gently cleanse your skin with the goodness of essential oils, Aloe Leaf extract and Kawakawa oil in our hand and body washes. Follow with the essential oil enriched range of lotions including Mango Seed Butter, Avocado, Coconut and Kawakawa oils to restore your skin's moisture. A lovely set for your bathroom or powder room. Sold separately.

£5.99

Therapy 500ml Hand & Body Wash Sweet Lime & Mandarin UPLIFT 180mm x 70mm x 70mm

IT01217 (24)

Therapy Hand & Body Lotion 500ml - UPLIFT -

Lime & Mandarin

180mm x 70mm x 70mm

IT01215 (24)

£5.99

Therapy STRENGTH

500ml Hand & Body Wash Sandalwood & Cedar 180mm x 70mm x 70mm

IT01219 (24)

£5.99

£5.99

Therapy 500ml Lotion -STRENGTH - Sandalwood & Cedar

180mm x 70mm x 70mm

IT01216 (24)

Therapy RELAX 500ml Hand & Body Wash

180mm x 70mm x 70mm

Lavender & Clary Sage

IT01221 (24)

£5.99

£5.99

Therapy 500ml Lotion -RELAX - Lavender & Clary Sage

180mm x 70mm x 70mm

IT03492 (24)

£5.99

Therapy Wash 500ml Soothe

Peony & Petitigrain

180mm x 70mm x 70mm

IT03495 (24)

Therapy Lotion 500ml Soothe Peony & Petitgrain

180mm x 70mm x 70mm