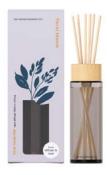

## reed diffusers

A simple and stylish way to diffuse continuous fragrance throughout your home, with the added benefits of our six essential oil blends. With natural reed sticks and a reusable bottle, our diffusers preserve the delicate balance of essential oils and will fragrance your room for up to six months.

Therapy 250ml Reed Diffuser Wild Rose &

Vetiver

160mm x 70mm x 70mm

N20826 (24)

£9.99

£11.99

250ml Therapy Reed Diffuser Juniper Berry & Thyme

290mm x 70mm x 70mm