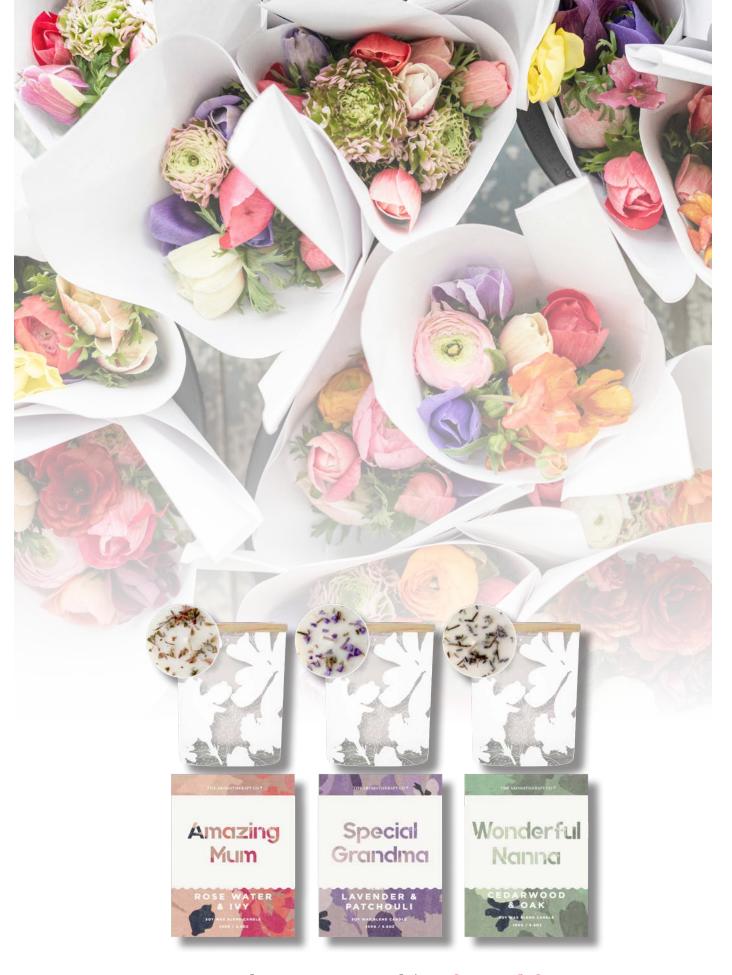

#### occasion

Whether it's a gift for a loved one, or one for yourself, we have exactly what you're looking for. Show them how much you care with beautifully packaged soy wax candles and luxury reed diffusers in a variety of delicate & delicious scents. From floral feminine scents for Mothers Day, to sweet gingerbread aromas for Christmas, there is a scent for everyone!

Each of our candles are handpoured with beautiful subtle embellishments perfect for gifting, whether it be on our packaging, within the wax, or on our reusable glass vessels. Dried petals, herbs and flowers are used to curate a truly stunning aroma in our soy wax candles for Mothers day, whilst stunning hand-drawn illustrations are used alongside gold foil detailing on the packaging of our Christmas range to give a true luxury feel.

## mothers day

Mum, Grandma, or anyone who loves fresh delicate scents which fill a room with love. Treat the one you love with our beautfully packaged candles and diffusers, perfect for any occasion.

£5.99

Amazing Mum 200g Candle Rose Water & Ivy

100mm x 80mm x 80mm

IT03339 (24)

£9.99

With Love 150ml Diffuser Rose & Lychee

220mm x 80mm x 80mm

IT03332 (24)

£6.79

£5.99

Amazing Mum 150ml Diffuser Rose Water & Ivy

250mm x 65mm x 65mm

IT03330 (24)

Special Grandma 200g Candle Lavender & Patchouli

100mm x 80mm x 80mm

IT03336 (12)

£7.99

220mm x 80mm x 80mm

IT03331 (24)

£5.99

Wonderful Nanna 200g Candle Cedarwood & Oak

100mm x 80mm x 80mm

IT03337 (12)

£7.99

With Love 200g Candle Sea Salt & Sage