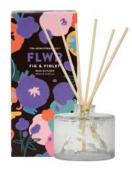

The Aromatherapy Co 100g FLWR Candle - Jasmine & Pear

60mm x 70mm x 70mm

FLWR Candle - Rose & Dewberry

The Aromatherapy Co 100g

The Aromatherapy Co 100g FLWR Candle - Fig & Violet The Aromatherapy Co 100g

60mm x 70mm x 70mm

FLWR Candle - Orange Blossom

60mm x 70mm x 70mm

60mm x 70mm x 70mm

100g slow burning soy wax blend

20 hour burn time

made using sustainable essential oils printed glass

cruelty free & vegan friendly