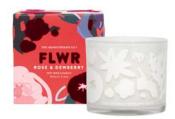

The Aromatherapy Co 100g FLWR Candle - Jasmine & Pear

60mm x 70mm x 70mm

FLWR Candle - Rose & Dewberry

The Aromatherapy Co 100g

The Aromatherapy Co 100g FLWR Candle - Fig & Violet The Aromatherapy Co 100g

60mm x 70mm x 70mm

FLWR Candle - Orange Blossom

60mm x 70mm x 70mm

60mm x 70mm x 70mm

100g slow burning soy wax blend

20 hour burn time

made using sustainable essential oils printed glass

cruelty free & vegan friendly