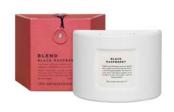

85mm x 60mm x 115mm

Vanilla 85mm x 60mm x 115mm

Blend Candle - Caramel

IT02508 (16)

The Aromatherapy Co. 280g Blend Candle - Black Raspberry

85mm x 60mm x 115mm

The Aromatherapy Co. 280g

BLACK FOREST GATEAU