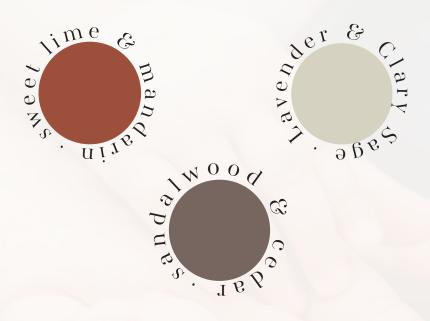

# wellness fragrance blends

UPLIFT
BREATHE
BALANCE
STRENGTH
RELAX
SOOTHE

SWEET LIME & MANDARIN | Illuminate your inner energy with this fresh, aromatic pick-me-up. The invigorating citrus scent infuses your environment with feelings of light, strength and energy, refreshing you with Lime & Mandarin essential oils and lavish undertones of Bergamot; uplift.

SANDALWOOD & CEDAR | Enrich yourself with this aroma to boost the mind, body & soul. Blending the energising combination of Cedarwood, Guaiacwood & Patchouli essential oils and earthy notes of Sandalwood, this deep, fragrant pick-me-up can help refuel and strengthen your senses; strength.

LAVENDAR & CLARY SAGE | Unwind, slow down & escape with this sweet, serene fragrant blend. Immerse yourself in the full-bodied aroma of Lavender, Clary Sage, Eucalyptus & Lime essential oils to combat stress and re-charge. Infused with notes of Lily, Jasmine and Orange Flower; relax.