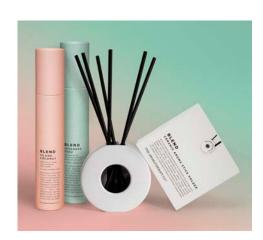

### BLEND

Create the ultimate multilayered aroma indulgence with BLEND - a brand new and exclusive fragrance system from The Aromatherapy Co. BLEND soy wax blend candles and aroma sticks are specially formulated and designed to be paired with other fragrances from the range for a truley unique and multi layered aromatic experience.

Create the ultimate multi-layered aroma indulgence with BLEND - a brand new and exclusive fragrance system from The Aromatherapy Co. BLEND soy wax blend candles are specially formulated and designed to be paired with other fragrances from the range for a unique and multi layered aromatic experience.

BLEND non-liquid aroma reeds are specially formulated and designed to be paired with other fragrances from the range for a unique and multi layered aromatic experience.

£3.79

IT02510 (36)

The Aromatherapy Co.
Blend 6 Aroma Reeds Island Coconut
245mm x 45mm x 45mm