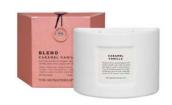

85mm x 60mm x 115mm

Vanilla 85mm x 60mm x 115mm

Blend Candle - Caramel

IT02508 (16)

The Aromatherapy Co. 280g Blend Candle - Black Raspberry

85mm x 60mm x 115mm

The Aromatherapy Co. 280g

BLACK FOREST GATEAU