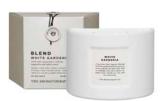

£3.79 IT02515 (36)

> The Aromatherapy Co. Blend 6 Aroma Reeds -Black Raspberry

245mm x 45mm x 45mm

IT02505 (16)

The Aromatherapy Co. 280g Blend Candle - White Gardenia

85mm x 60mm x 115mm

IT02506 (16)

£7.99