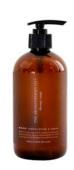

250ml Strength Therapy Reed Diffuser Sandalwood & Cedar

260mm x 70mm x 70mm

£11.99 IT01210 (24)

250ml Soothe Therapy Reed Diffuser Petitgrain & Peony

260mm x 70mm x 70mm

hand wash
body lotion

Gently cleanse your skin with the goodness of essential oils, Aloe Leaf extract and Kawakawa oil in our hand and body washes. Follow with the essential oil enriched range of lotions including Mango Seed Butter, Avocado, Coconut and Kawakawa oils to restore your skin's moisture. A lovely set for your bathroom or powder room. Sold separately.

£5.99

Therapy 500ml Hand & Body Wash Sweet Lime & Mandarin UPLIFT 180mm x 70mm x 70mm

IT01217 (24)

Therapy Hand & Body Lotion 500ml - UPLIFT -

Lime & Mandarin

180mm x 70mm x 70mm

IT01215 (24)

£5.99