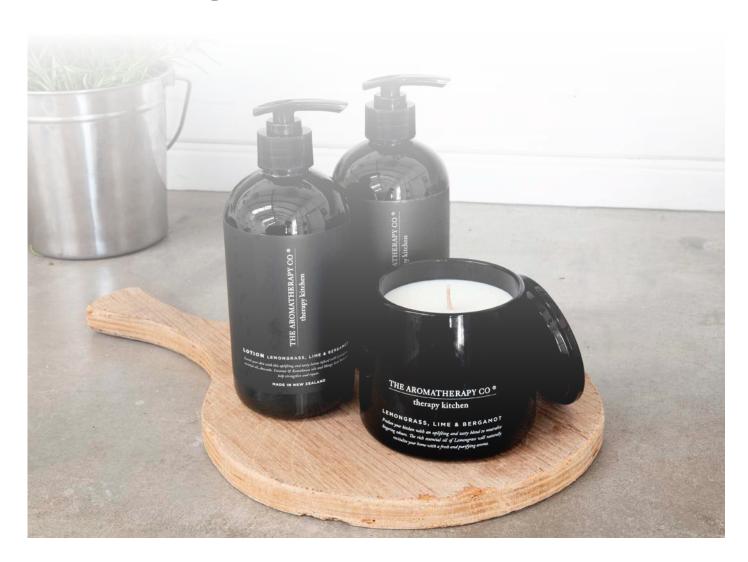

### THERAPY KITCHEN

Therapy Kitchen range is a culinary inspired exploration that benefits the heart of the home. It has been specifically formulated to help eliminate cooking odours and keep both your kitchen and your hands healthy and germ free, with luxurious eco-friendly Available packaging. Lemongrass, Lime & Bergamot and Mandarin, Mint & Basil.

### lemongrass lime & bergamont

Freshen your kitchen with an uplifting blend infused with the rich essential oil of Lemongrass to neutralise lingering odours & naturally revitalise your home & skin.

IT01253 (24) £11.99 250ml Therapy Kitchen Diffuser - Lemongrass, Lime & Bergamot  $260 \text{mm} \times 70 \text{mm} \times 70 \text{mm}$ 

IT01249 (16)

£8.50

260g Therapy Kitchen Candle - Lemongrass, Lime & Bergamot

90mm x 95mm x 95mm

IT01257 (24)

£5.99

Therapy Kitchen Hand Wash 500ml- Lemongrass, Lime & Bergamot 180mm x 70mm x 70mm

IT01259 (24)