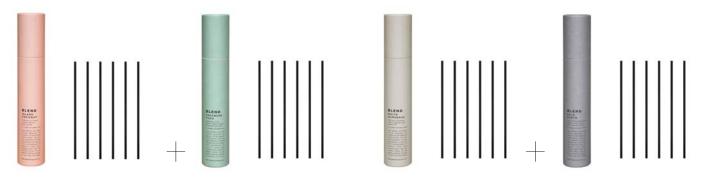

### BLEND

Create the ultimate multilayered aroma indulgence with BLEND - a brand new and exclusive fragrance system from The Aromatherapy Co. BLEND soy wax blend candles and aroma sticks are specially formulated and designed to be paired with other fragrances from the range for a truley unique and multi layered aromatic experience.

Create the ultimate multi-layered aroma indulgence with BLEND - a brand new and exclusive fragrance system from The Aromatherapy Co. BLEND soy wax blend candles are specially formulated and designed to be paired with other fragrances from the range for a unique and multi layered aromatic experience.

BLEND non-liquid aroma reeds are specially formulated and designed to be paired with other fragrances from the range for a unique and multi layered aromatic experience.

£3.79

IT02510 (36)

The Aromatherapy Co.
Blend 6 Aroma Reeds Island Coconut
245mm x 45mm x 45mm