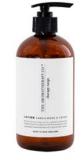

250ml Strength Therapy Reed Diffuser Sandalwood & Cedar

260mm x 70mm x 70mm

£11.99 IT01210 (24)

250ml Soothe Therapy Reed Diffuser Petitgrain & Peony

260mm x 70mm x 70mm

hand wash
body lotion

Gently cleanse your skin with the goodness of essential oils, Aloe Leaf extract and Kawakawa oil in our hand and body washes. Follow with the essential oil enriched range of lotions including Mango Seed Butter, Avocado, Coconut and Kawakawa oils to restore your skin's moisture. A lovely set for your bathroom or powder room. Sold separately.

Therapy STRENGTH

500ml Hand & Body Wash Sandalwood & Cedar 180mm x 70mm x 70mm

IT01219 (24)

£5.99

£5.99

Therapy 500ml Lotion -STRENGTH - Sandalwood & Cedar

180mm x 70mm x 70mm

IT01216 (24)