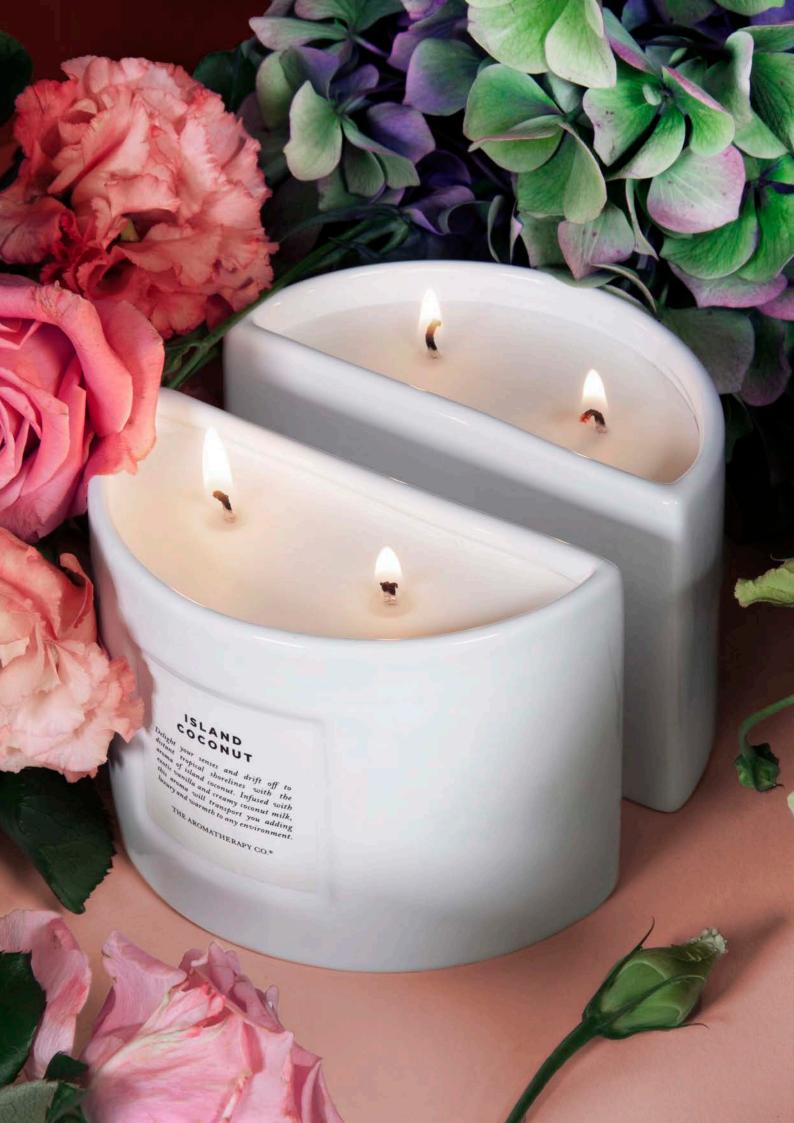

# what's your blend?

DESIGN YOUR OWN UNIQUE AROMA BLEND BY PAIRING TWO FRAGRANCES TOGETHER TO CREATE A LUXURY LAYERED SCENT

ISLAND COCONUT + JAPANESE YUZU = TROPICAL SHORELINES

CARAMEL VANILLA + BLACK RASPBERRY = BLACK FOREST GATEAU

Create the ultimate multi-layered aroma indulgence with BLEND - a brand new and exclusive fragrance system from The Aromatherapy Co. BLEND soy wax blend candles are specially formulated and designed to be paired with other fragrances from the range for a unique and multi layered aromatic experience.

#### blend recipes

Caramel Vanilla + Black Raspberry = Black Forest Gateau

Island Coconut + Japanese Yuzu = Tropical Shorelines

White Gardenia + Palo Santo = Smokey Velvet Bouquet

Caramel Vanilla + Island Coconut = Toasted Coconut Praline

BLEND non-liquid aroma reeds are specially formulated and designed to be paired with other fragrances from the range for a unique and multi layered aromatic experience.

£3.79

IT02510 (36)

The Aromatherapy Co.
Blend 6 Aroma Reeds Island Coconut
245mm x 45mm x 45mm