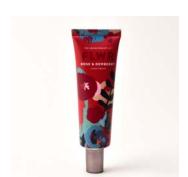

The Aromatherapy Co 100g FLWR Candle - Jasmine & Pear

60mm x 70mm x 70mm

FLWR Candle - Rose & Dewberry

The Aromatherapy Co 100g

The Aromatherapy Co 100g FLWR Candle - Fig & Violet The Aromatherapy Co 100g

60mm x 70mm x 70mm

FLWR Candle - Orange Blossom

60mm x 70mm x 70mm

60mm x 70mm x 70mm

100g slow burning soy wax blend

20 hour burn time

made using sustainable essential oils printed glass

cruelty free & vegan friendly