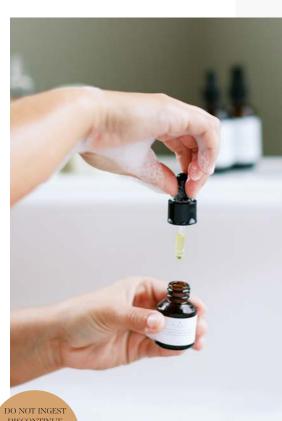

# essential oils

Essential oils help trigger responses in the brain that send healing to the body. It takes approximately 4 seconds for an essential oil to reach the brain through smell and this can help relieve nerves, stress and anxiety. When inhaled the essential oils also enter the bloodstream and can help to balance hormone levels, improve digestive issues, relax the mind, body & soul.

HOW TO USE

- Drop into a bowl of hot water and inhale
- Breathe the vapour directly from the bottle

· For sk Apply th For skin, add I-2 drops per teaspoon of carrier oil. Apply topically to the wrists or behind the ears (half dosage for children.)