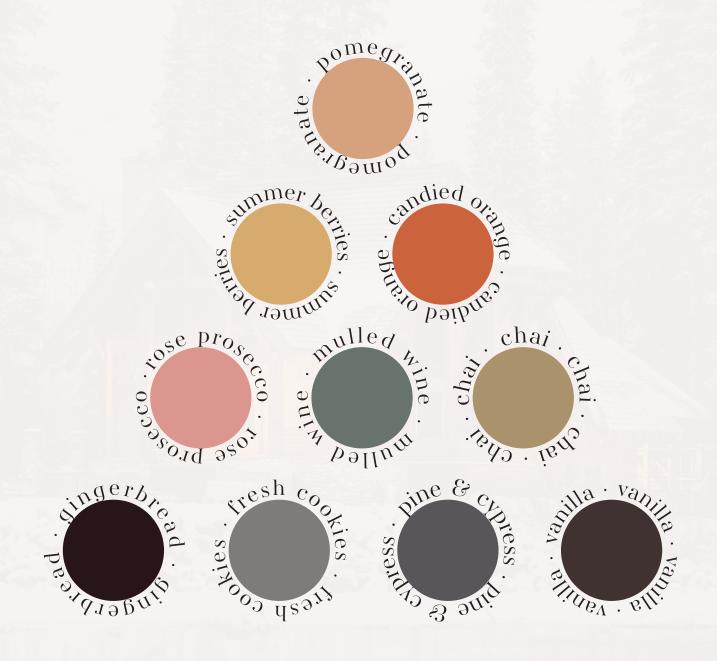

#### christmas

Treat your loved ones or yourself this Christmas by welcoming the festive spirit into your home with the heavenly scent of gingerbread cookie, delicate roses and many more. With luxurious, sustainable packaging, we're sure to have the perfect scent for you.

IT04019 (24) £5.75 Holiday Cheer 100ml Diffuser Rose Prosecco

95mm x 45mm x 85mm

IT04020 (24) £5.75 Holiday Cheer 100ml

95mm x 45mm x 85mm

Diffuser Fresh Cookies

IT04022 (24) £4.40 Holiday Cheer 100g Candle Rose Prosecco

62mm x 70mm x 70mm

IT04023 (24) £4.40 Holiday Cheer 100g Candle Fresh Cookies

62mm x 70mm x 70mm 

£7.79 IT04024 (12) Holiday Cheer 50ml Diffuser & 100g Candle Set Rose Prosecco 100mm x 75mm x 180mm

IT04025 (12) £7.79 Holiday Cheer 50ml Diffuser & 100g Candle Set Fresh Cookies 100mm x 75mm x 180mm 

IT04026 (24)

£4.59

The Most Wonderful Time 50ml Diffuser Pine & Cypress

70mm x 47mm x 55mm

IT04029 (24)

£4.59

The Most Wonderful Time of the Year 100g Summer Berries

55mm x 65mm x 65mm

IT04009 (24)

£4.40

Noel Story 100g Vanilla Sugar Candle

62mm x 70mm x 70mm

IT04028 (24)

£4.59

The Most Wonderful Time of the Year 100g Pine & Cypress

55mm x 65mm x 65mm

IT04014 (24)

£4.40

Noel Story 100g Vanilla Candle

62mm x 70mm x 70mm

IT04018 (24)

£5.75

Holiday Cheer 100ml Diffuser Candied Orange

95mm x 45mm x 85mm

IT04027 (24)

£4.59

The Most Wonderful Time 50ml Diffuser Summer Berries

70mm x 47mm x 55mm

IT04011 (24)

£4.99

Noel Story 90ml Diffuser Vanilla

60mm x 67mm x 67mm

IT04021 (24)

£4.40

Holiday Cheer 100g Candle Candied Orange

62mm x 70mm x 70mm

IT04017 (12) £7.79 Noel Story 50ml Diffuser 100g Candle Vanilla

100mm x 75mm x 180mm

IT04010 (24) £4.99 Noel Story 90ml Diffuser Gingerbread

60mm x 67mm x 67mm

IT04012 (24) £4.99 Noel Story 90ml Diffuser Mulled Wine

60mm x 67mm x 67mm

IT04006 (24) £4.40 Noel Story 100g Spiced Chai Candle

62mm x 70mm x 70mm

IT04013 (24) £4.40

Noel Story 100g

Gingerbread Cookie Candle

62mm x 70mm x 70mm

IT04015 (24) £4.40 Noel Story 100g Mulled Wine Candle

IT04007 (24) £4.40 Noel Story 100g Candied Orange Candle

62mm x 70mm x 70mm

IT04016 (12) £7.7

Noel Story 50ml Diffuser
100g Candle Gingerbread
Cookie
100mm x 75mm x 180mm

IT04008 (24) £4.40 Noel Story 100g Pomegranate Noir Candle

62mm x 70mm x 70mm