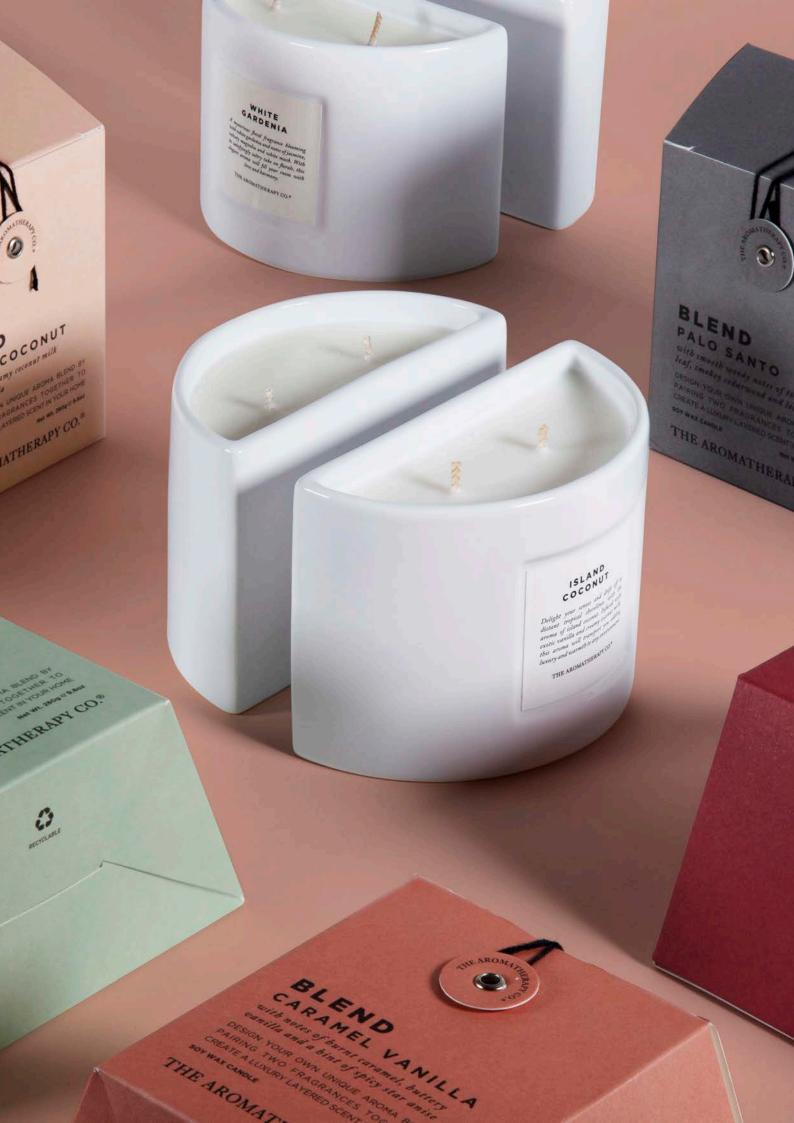

### BLEND

Create the ultimate multilayered aroma indulgence with BLEND - a brand new and exclusive fragrance system from The Aromatherapy Co. BLEND soy wax blend candles and aroma sticks are specially formulated and designed to be paired with other fragrances from the range for a truley unique and multi layered aromatic experience.

# what's your blend?

DESIGN YOUR OWN UNIQUE AROMA BLEND BY PAIRING TWO FRAGRANCES TOGETHER TO CREATE A LUXURY LAYERED SCENT

ISLAND COCONUT + JAPANESE YUZU = TROPICAL SHORELINES

CARAMEL VANILLA + BLACK RASPBERRY = BLACK FOREST GATEAU

Create the ultimate multi-layered aroma indulgence with BLEND - a brand new and exclusive fragrance system from The Aromatherapy Co. BLEND soy wax blend candles are specially formulated and designed to be paired with other fragrances from the range for a unique and multi layered aromatic experience.

#### blend recipes

Caramel Vanilla + Black Raspberry = Black Forest Gateau

Island Coconut + Japanese Yuzu = Tropical Shorelines

White Gardenia + Palo Santo = Smokey Velvet Bouquet

Caramel Vanilla + Island Coconut = Toasted Coconut Praline