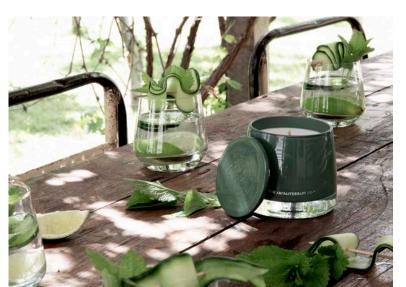

# therapy garden collection

The botanically inspired fragrance blend of Wild Lime and Mint is infused with fig and olive extracts to help repair skin. This combination is a natural antioxidant that gently exfoliates and hydrates. Therapy Garden Range is created for the hard-working gardener and will leave your skin naturally cleansed and boasts antiseptic and healing properties.