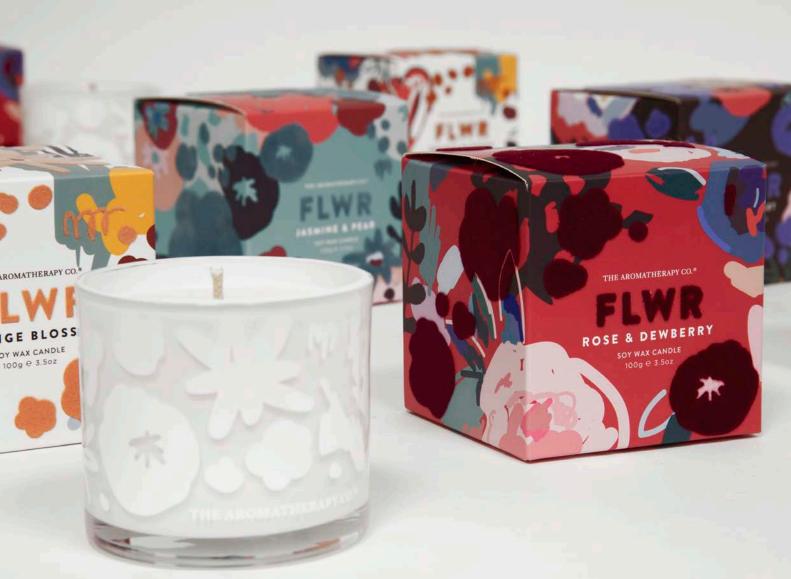

### **FLWR**

FLWR from The Aromatherapy Co. blends sweet and delicate floral essential oils to create layered aromas evocative of a vibrant spring garden. Delicate, pure and flavoursome notes relax the soul and revitalise the mind, with soothing essential oils. The FLWR collection is complete with feminine luxury packaging, making the perfect gift for loved ones, or yourself.

The Aromatherapy Co 100g FLWR Candle - Jasmine & Pear

60mm x 70mm x 70mm

FLWR Candle - Rose & Dewberry

The Aromatherapy Co 100g

The Aromatherapy Co 100g FLWR Candle - Fig & Violet The Aromatherapy Co 100g

60mm x 70mm x 70mm

FLWR Candle - Orange Blossom

60mm x 70mm x 70mm

60mm x 70mm x 70mm

100g slow burning soy wax blend

20 hour burn time

made using sustainable essential oils printed glass

cruelty free & vegan friendly