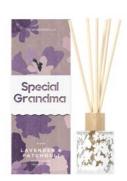

£5.99

Amazing Mum 150ml Diffuser Rose Water & Ivy

250mm x 65mm x 65mm

IT03330 (24)

Special Grandma 200g Candle Lavender & Patchouli

100mm x 80mm x 80mm

IT03336 (12)

£7.99