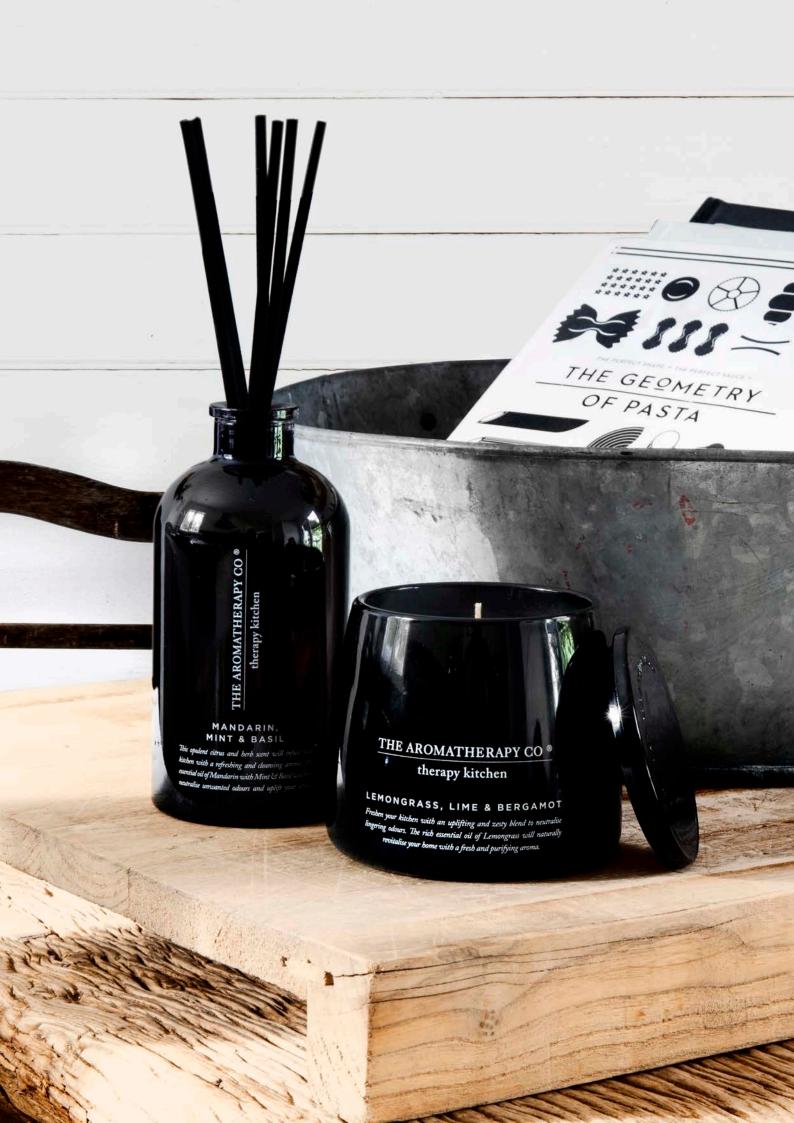

### THERAPY KITCHEN

Therapy Kitchen range is a culinary inspired exploration that benefits the heart of the home. It has been specifically formulated to help eliminate cooking odours and keep both your kitchen and your hands healthy and germ free, with luxurious eco-friendly Available packaging. Lemongrass, Lime & Bergamot and Mandarin, Mint & Basil.

### lemongrass lime & bergamont

Freshen your kitchen with an uplifting blend infused with the rich essential oil of Lemongrass to neutralise lingering odours & naturally revitalise your home & skin.

IT01253 (24) £11.99 250ml Therapy Kitchen Diffuser - Lemongrass, Lime & Bergamot  $260 \text{mm} \times 70 \text{mm} \times 70 \text{mm}$ 

IT01249 (16)

£8.50

260g Therapy Kitchen Candle - Lemongrass, Lime & Bergamot

90mm x 95mm x 95mm

IT01257 (24)

£5.99

Therapy Kitchen Hand Wash 500ml- Lemongrass, Lime & Bergamot 180mm x 70mm x 70mm

IT01259 (24)