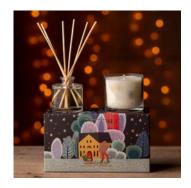

#### occasion

Whether it's a gift for a loved one, or one for yourself, we have exactly what you're looking for. Show them how much you care with beautifully packaged soy wax candles and luxury reed diffusers in a variety of delicate & delicious scents. From floral feminine scents for Mothers Day, to sweet gingerbread aromas for Christmas, there is a scent for everyone!

Each of our candles are handpoured with beautiful subtle embellishments perfect for gifting, whether it be on our packaging, within the wax, or on our reusable glass vessels. Dried petals, herbs and flowers are used to curate a truly stunning aroma in our soy wax candles for Mothers day, whilst stunning hand-drawn illustrations are used alongside gold foil detailing on the packaging of our Christmas range to give a true luxury feel.

#### christmas

Treat your loved ones or yourself this Christmas by welcoming the festive spirit into your home with the heavenly scent of gingerbread cookie, delicate roses and many more. With luxurious, sustainable packaging, we're sure to have the perfect scent for you.