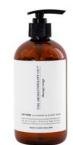

250ml Strength Therapy Reed Diffuser Sandalwood & Cedar

260mm x 70mm x 70mm

£11.99 IT01210 (24)

250ml Soothe Therapy Reed Diffuser Petitgrain & Peony

260mm x 70mm x 70mm

hand wash
body lotion

Gently cleanse your skin with the goodness of essential oils, Aloe Leaf extract and Kawakawa oil in our hand and body washes. Follow with the essential oil enriched range of lotions including Mango Seed Butter, Avocado, Coconut and Kawakawa oils to restore your skin's moisture. A lovely set for your bathroom or powder room. Sold separately.

IT03492 (24)

£5.99

Therapy Wash 500ml Soothe

Peony & Petitigrain

180mm x 70mm x 70mm

IT03495 (24)

Therapy Lotion 500ml Soothe Peony & Petitgrain

180mm x 70mm x 70mm