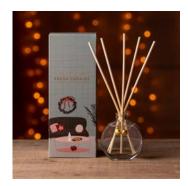

IT04019 (24) £5.75 Holiday Cheer 100ml Diffuser Rose Prosecco

95mm x 45mm x 85mm

IT04020 (24) £5.75 Holiday Cheer 100ml

95mm x 45mm x 85mm

Diffuser Fresh Cookies

IT04022 (24) £4.40 Holiday Cheer 100g Candle Rose Prosecco

62mm x 70mm x 70mm

IT04023 (24) £4.40 Holiday Cheer 100g Candle Fresh Cookies

62mm x 70mm x 70mm 

£7.79 IT04024 (12) Holiday Cheer 50ml Diffuser & 100g Candle Set Rose Prosecco 100mm x 75mm x 180mm

IT04025 (12) £7.79 Holiday Cheer 50ml Diffuser & 100g Candle Set Fresh Cookies 100mm x 75mm x 180mm 