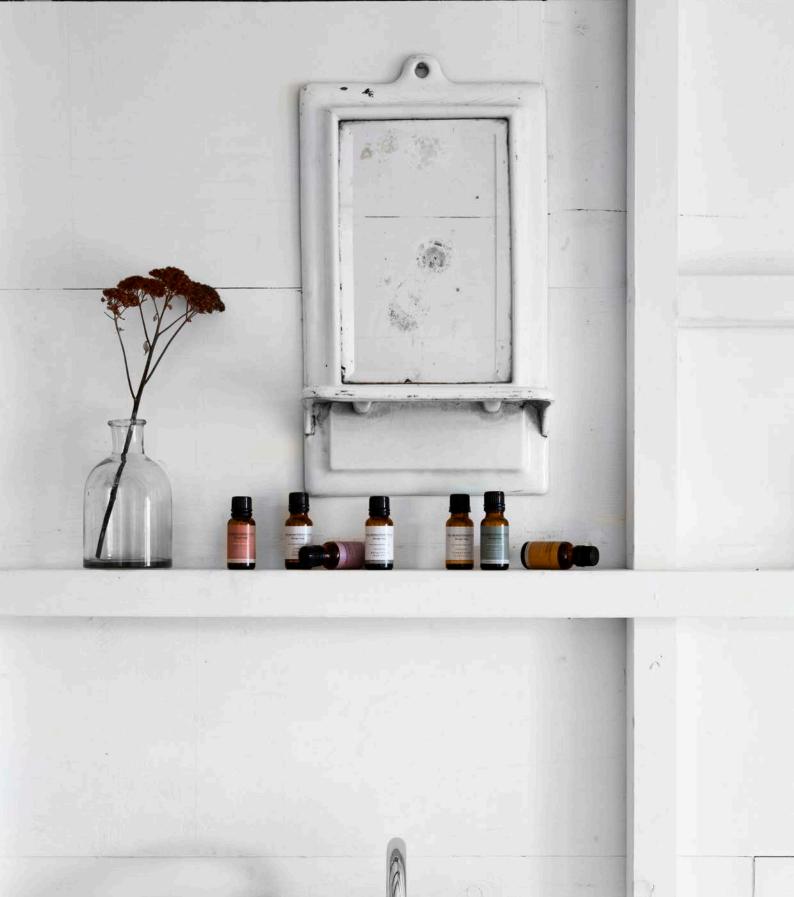

# essential oils

Essential oils help trigger responses in the brain that send healing to the body. It takes approximately 4 seconds for an essential oil to reach the brain through smell and this can help relieve nerves, stress and anxiety. When inhaled the essential oils also enter the bloodstream and can help to balance hormone levels, improve digestive issues, relax the mind, body & soul.

HOW TO USE

- Drop into a bowl of hot water and inhale
- Breathe the vapour directly from the bottle

· For sk Apply th For skin, add I-2 drops per teaspoon of carrier oil. Apply topically to the wrists or behind the ears (half dosage for children.)

Rub onto the scalp to treat dandruff

IT01288 (72)

£3.99

Therapy Essential Oil 100% 20ml - Orange

75mm x 28mm x 28mm

IT01284 (72)

£6.99

Therapy Essential Oil 100% 20ml - Tea Tree