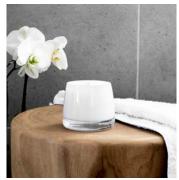

# soy wax candles

With six soulful blends, our scented candles will not only delight your senses, but have a sensory effect on your wellbeing with their essential oil properties. Crafted from natural soy wax with 100% cotton lead free wicks to burn longer and cleaner. Our signature glass vessel with lid can be re-purposed once finished.

IT01198 (16)

£8.50

260g Soothe Therapy Candle Petitgrain & Peony

90mm x 95mm x 95mm

IT01200 (16)

£8.50

260g Strength Therapy Candle Sandalwood & Cedar

90mm x 95mm x 95mm

IT01190 (16)

£8.50

260g Uplift Therapy Candle Sweet Lime & Mandarin

90mm x 95mm x 95mm

IT01437 (16)

£7.99

260g Unwind Therapy Candle Coconut & Water Flower

90mm x 95mm x 95mm

IT01194 (16)

£8.50

260g Relax Therapy Candle Lavender & Clary Sage

90mm x 95mm x 95mm

IT01192 (16)

£8.50

260g Balance Therapy Candle Cinnamon & Vanilla Bean

90mm x 95mm x 95mm