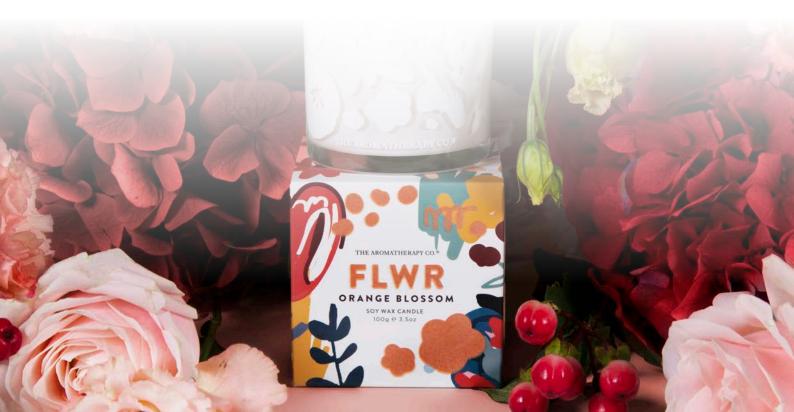

60mm x 70mm x 70mm

FLWR Candle - Orange Blossom

60mm x 70mm x 70mm

60mm x 70mm x 70mm

100g slow burning soy wax blend

20 hour burn time

made using sustainable essential oils printed glass

cruelty free & vegan friendly