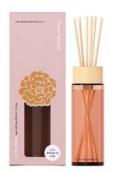

#### featuring brand new reusable vessels in striking gradient packaging

IT03531 (24)
FLWR Candle Forget Me Not 100g  $6 \times 7 \times 7$ cm

IT03533 (24)

100g FLWR Candle Fleur
D'Oranger

6 × 7 × 7cm

IT03535 (24)

100g FLWR Candle Purple Reign

6 × 7 × 7cm

IT03537 (24) 100g FLWR Candle Sugared Rose  $6 \times 7 \times 7$ cm

IT03539 (24) 90ml FLWR Diffuser Forget Me Not  $8 \times 7 \times 7$ cm

IT03541 (24)
90ml FLWR Diffuser Fleur
D'Oranger
8 × 7 × 7cm