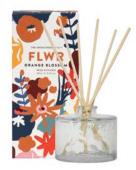

### **FLWR**

FLWR from The Aromatherapy Co. blends sweet and delicate floral essential oils to create layered aromas evocative of a vibrant spring garden. Delicate, pure and flavoursome notes relax the soul and revitalise the mind, with soothing essential oils. The FLWR collection is complete with feminine luxury packaging, making the perfect gift for loved ones, or yourself.

The Aromatherapy Co 100g FLWR Candle - Jasmine & Pear

60mm x 70mm x 70mm

FLWR Candle - Rose & Dewberry

The Aromatherapy Co 100g

The Aromatherapy Co 100g FLWR Candle - Fig & Violet The Aromatherapy Co 100g

60mm x 70mm x 70mm

FLWR Candle - Orange Blossom

60mm x 70mm x 70mm

60mm x 70mm x 70mm

100g slow burning soy wax blend

20 hour burn time

made using sustainable essential oils printed glass

cruelty free & vegan friendly