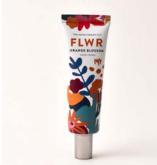

The Aromatherapy Co 100g FLWR Candle - Jasmine & Pear

60mm x 70mm x 70mm

FLWR Candle - Rose & Dewberry

The Aromatherapy Co 100g

The Aromatherapy Co 100g FLWR Candle - Fig & Violet The Aromatherapy Co 100g

60mm x 70mm x 70mm

FLWR Candle - Orange Blossom

60mm x 70mm x 70mm

60mm x 70mm x 70mm

100g slow burning soy wax blend

20 hour burn time

made using sustainable essential oils printed glass

cruelty free & vegan friendly