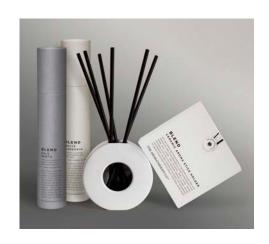

### BLEND

Create the ultimate multilayered aroma indulgence with BLEND - a brand new and exclusive fragrance system from The Aromatherapy Co. BLEND soy wax blend candles and aroma sticks are specially formulated and designed to be paired with other fragrances from the range for a truley unique and multi layered aromatic experience.

Create the ultimate multi-layered aroma indulgence with BLEND - a brand new and exclusive fragrance system from The Aromatherapy Co. BLEND soy wax blend candles are specially formulated and designed to be paired with other fragrances from the range for a unique and multi layered aromatic experience.

BLEND non-liquid aroma reeds are specially formulated and designed to be paired with other fragrances from the range for a unique and multi layered aromatic experience.

£3.79

IT02510 (36)

The Aromatherapy Co.
Blend 6 Aroma Reeds Island Coconut
245mm x 45mm x 45mm