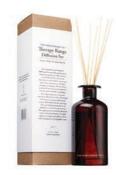

## reed diffusers

A simple and stylish way to diffuse continuous fragrance throughout your home, with the added benefits of our six essential oil blends. With natural reed sticks and a reusable bottle, our diffusers preserve the delicate balance of essential oils and will fragrance your room for up to six months.

Therapy 250ml Reed Diffuser Wild Rose &

Vetiver

160mm x 70mm x 70mm

N20826 (24)

£9.99

£11.99

250ml Therapy Reed Diffuser Juniper Berry & Thyme

290mm x 70mm x 70mm

£9.99 N20823 (24)

Therapy 250ml Reed Diffuser Cocoa, Vanilla & Cassia

160mm x 70mm x 70mm

£9.99 N20825 (24)

£9.99

£11.99

Therapy 250ml Reed Diffuser Sweet Lime & Mandarin

160mm x 70mm x 70mm

IT01206 (24)

Sage

250ml Relax Therapy Reed Diffuser Lavender & Clary

260mm x 70mm x 70mm

IT01208 (24)

250ml Breathe Therapy Reed Diffuser Rosemary & Peppermint

260mm x 70mm x 70mm

£11.99 IT01212 (24)

250ml Strength Therapy Reed Diffuser Sandalwood & Cedar

260mm x 70mm x 70mm

£11.99 IT01210 (24)

250ml Soothe Therapy Reed Diffuser Petitgrain & Peony

260mm x 70mm x 70mm

hand wash
body lotion

Gently cleanse your skin with the goodness of essential oils, Aloe Leaf extract and Kawakawa oil in our hand and body washes. Follow with the essential oil enriched range of lotions including Mango Seed Butter, Avocado, Coconut and Kawakawa oils to restore your skin's moisture. A lovely set for your bathroom or powder room. Sold separately.