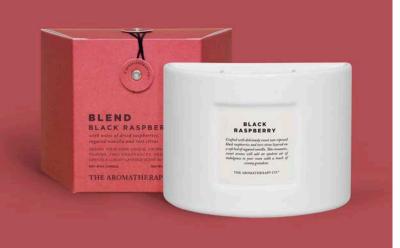

85mm x 60mm x 115mm

Vanilla 85mm x 60mm x 115mm

Blend Candle - Caramel

IT02508 (16)

The Aromatherapy Co. 280g Blend Candle - Black Raspberry

85mm x 60mm x 115mm

The Aromatherapy Co. 280g

BLACK FOREST GATEAU

#### blend recipes

Caramel Vanilla + Black Raspberry = Black Forest Gateau

Island Coconut + Japanese Yuzu = Tropical Shorelines

White Gardenia + Palo Santo = Smokey Velvet Bouquet

Caramel Vanilla + Island Coconut = Toasted Coconut Praline

£3.79 IT02515 (36)

> The Aromatherapy Co. Blend 6 Aroma Reeds -Black Raspberry

245mm x 45mm x 45mm

IT02505 (16)

The Aromatherapy Co. 280g Blend Candle - White Gardenia

85mm x 60mm x 115mm

IT02506 (16)

£7.99