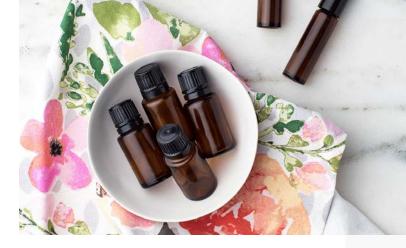

# essential oils

Essential oils help trigger responses in the brain that send healing to the body. It takes approximately 4 seconds for an essential oil to reach the brain through smell and this can help relieve nerves, stress and anxiety. When inhaled the essential oils also enter the bloodstream and can help to balance hormone levels, improve digestive issues, relax the mind, body & soul.

HOW TO USE

- Drop into a bowl of hot water and inhale
- Breathe the vapour directly from the bottle

· For sk Apply th For skin, add I-2 drops per teaspoon of carrier oil. Apply topically to the wrists or behind the ears (half dosage for children.)