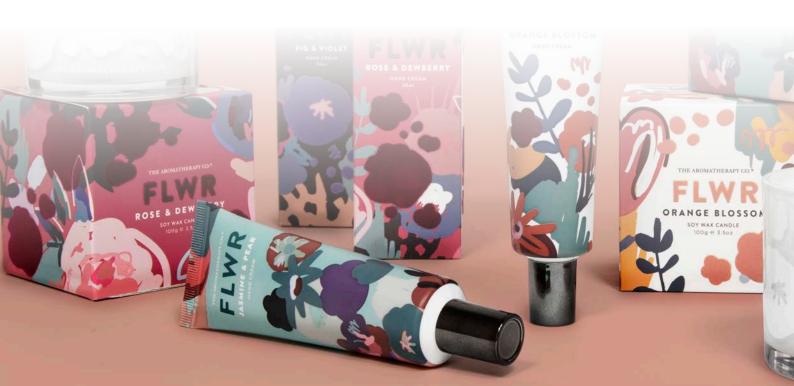

### **FLWR**

FLWR from The Aromatherapy Co. blends sweet and delicate floral essential oils to create layered aromas evocative of a vibrant spring garden. Delicate, pure and flavoursome notes relax the soul and revitalise the mind, with soothing essential oils. The FLWR collection is complete with feminine luxury packaging, making the perfect gift for loved ones, or yourself.

The Aromatherapy Co 100g FLWR Candle - Jasmine & Pear

60mm x 70mm x 70mm

FLWR Candle - Rose & Dewberry

The Aromatherapy Co 100g

The Aromatherapy Co 100g FLWR Candle - Fig & Violet The Aromatherapy Co 100g

60mm x 70mm x 70mm

FLWR Candle - Orange Blossom

60mm x 70mm x 70mm

60mm x 70mm x 70mm

100g slow burning soy wax blend

20 hour burn time

made using sustainable essential oils printed glass

cruelty free & vegan friendly

#### hand creams

£4.79

FLWR 50ml Hand Cream - Rose & Dewberry

140mm x 30mm x 45mm

IT01560 (60)

FLWR 50ml Hand Cream - Fig & Violet

 $140 mm \times 30 mm \times 45 mm$ 

£4.79 IT01564 (60)

FLWR 50ml Hand Cream - Orange & Blossom

140mm x 30mm x 45mm

£4.79 IT01562 (60)

FLWR 50ml Hand Cream - Jasmine & Pear

£4.79

140mm x 30mm x 45mm