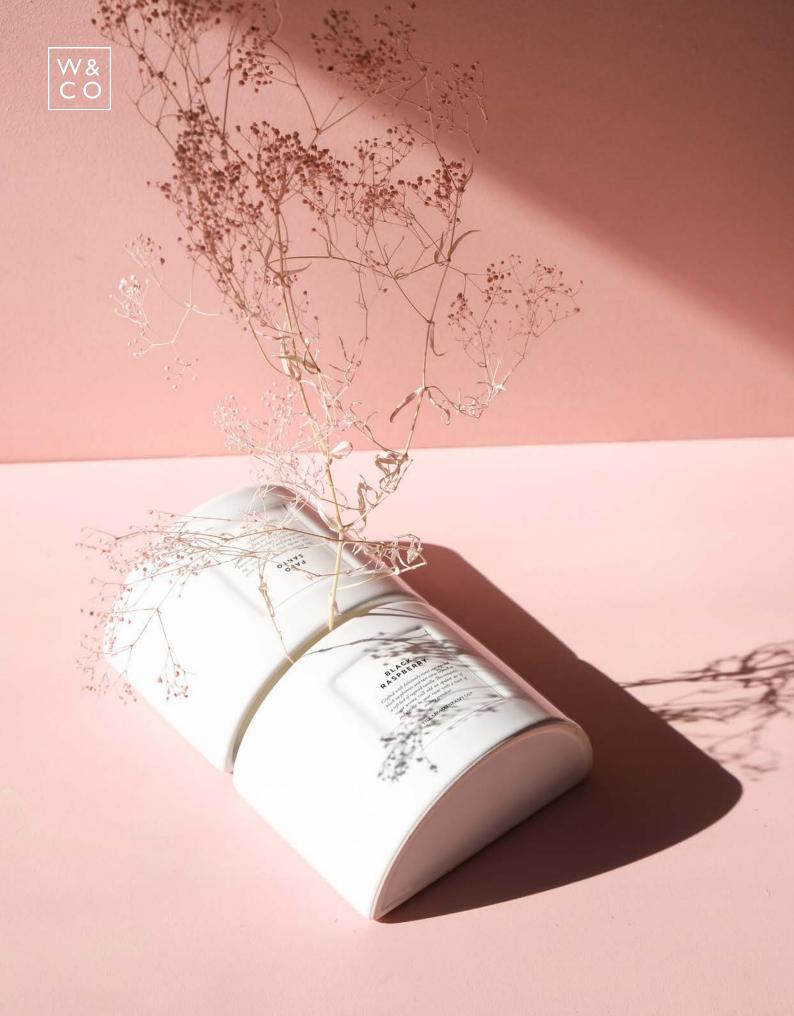

85mm x 60mm x 115mm

Vanilla 85mm x 60mm x 115mm

Blend Candle - Caramel

IT02508 (16)

The Aromatherapy Co. 280g Blend Candle - Black Raspberry

85mm x 60mm x 115mm

The Aromatherapy Co. 280g

BLACK FOREST GATEAU

#### blend recipes

Caramel Vanilla + Black Raspberry = Black Forest Gateau

Island Coconut + Japanese Yuzu = Tropical Shorelines

White Gardenia + Palo Santo = Smokey Velvet Bouquet

Caramel Vanilla + Island Coconut = Toasted Coconut Praline

The Aromatherapy Co. 280g Blend Candle - Palo Santo

£7.99

85mm x 60mm x 115mm