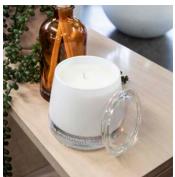

# soy wax candles

With six soulful blends, our scented candles will not only delight your senses, but have a sensory effect on your wellbeing with their essential oil properties. Crafted from natural soy wax with 100% cotton lead free wicks to burn longer and cleaner. Our signature glass vessel with lid can be re-purposed once finished.

IT01198 (16)

£8.50

260g Soothe Therapy Candle Petitgrain & Peony

90mm x 95mm x 95mm

IT01200 (16)

£8.50

260g Strength Therapy Candle Sandalwood & Cedar

90mm x 95mm x 95mm

IT01190 (16)

£8.50

260g Uplift Therapy Candle Sweet Lime & Mandarin

90mm x 95mm x 95mm

IT01437 (16)

£7.99

260g Unwind Therapy Candle Coconut & Water Flower

90mm x 95mm x 95mm

IT01194 (16)

£8.50

260g Relax Therapy Candle Lavender & Clary Sage

90mm x 95mm x 95mm

IT01192 (16)

£8.50

260g Balance Therapy Candle Cinnamon & Vanilla Bean

90mm x 95mm x 95mm