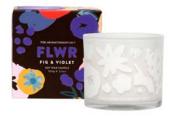

The Aromatherapy Co 100g FLWR Candle - Jasmine & Pear

60mm x 70mm x 70mm

FLWR Candle - Rose & Dewberry

The Aromatherapy Co 100g

The Aromatherapy Co 100g FLWR Candle - Fig & Violet The Aromatherapy Co 100g

60mm x 70mm x 70mm

FLWR Candle - Orange Blossom

60mm x 70mm x 70mm

60mm x 70mm x 70mm

100g slow burning soy wax blend

20 hour burn time

made using sustainable essential oils printed glass

cruelty free & vegan friendly