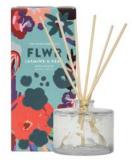

The Aromatherapy Co 100g FLWR Candle - Jasmine & Pear

60mm x 70mm x 70mm

FLWR Candle - Rose & Dewberry

The Aromatherapy Co 100g

The Aromatherapy Co 100g FLWR Candle - Fig & Violet The Aromatherapy Co 100g

60mm x 70mm x 70mm

FLWR Candle - Orange Blossom

60mm x 70mm x 70mm

60mm x 70mm x 70mm

100g slow burning soy wax blend

20 hour burn time

made using sustainable essential oils printed glass

cruelty free & vegan friendly