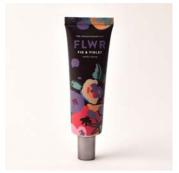

The Aromatherapy Co 100g FLWR Candle - Jasmine & Pear

60mm x 70mm x 70mm

FLWR Candle - Rose & Dewberry

The Aromatherapy Co 100g

The Aromatherapy Co 100g FLWR Candle - Fig & Violet The Aromatherapy Co 100g

60mm x 70mm x 70mm

FLWR Candle - Orange Blossom

60mm x 70mm x 70mm

60mm x 70mm x 70mm

100g slow burning soy wax blend

20 hour burn time

made using sustainable essential oils printed glass

cruelty free & vegan friendly