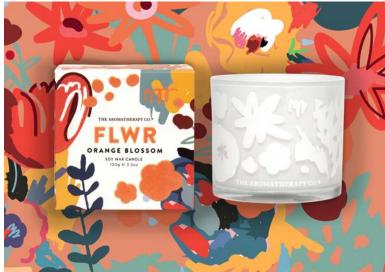

### **FLWR**

FLWR from The Aromatherapy Co. blends sweet and delicate floral essential oils to create layered aromas evocative of a vibrant spring garden. Delicate, pure and flavoursome notes relax the soul and revitalise the mind, with soothing essential oils. The FLWR collection is complete with feminine luxury packaging, making the perfect gift for loved ones, or yourself.

60mm x 70mm x 70mm

FLWR Candle - Orange Blossom

60mm x 70mm x 70mm

60mm x 70mm x 70mm

100g slow burning soy wax blend

20 hour burn time

made using sustainable essential oils printed glass

cruelty free & vegan friendly