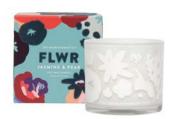

The Aromatherapy Co 100g FLWR Candle - Jasmine & Pear

60mm x 70mm x 70mm

FLWR Candle - Rose & Dewberry

The Aromatherapy Co 100g

The Aromatherapy Co 100g FLWR Candle - Fig & Violet The Aromatherapy Co 100g

60mm x 70mm x 70mm

FLWR Candle - Orange Blossom

60mm x 70mm x 70mm

60mm x 70mm x 70mm

100g slow burning soy wax blend

20 hour burn time

made using sustainable essential oils printed glass

cruelty free & vegan friendly