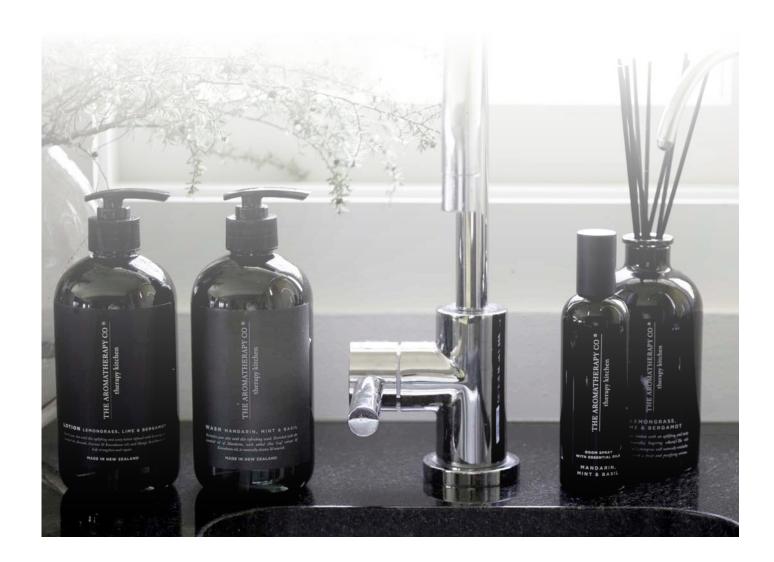

### THERAPY KITCHEN

Therapy Kitchen range is a culinary inspired exploration that benefits the heart of the home. It has been specifically formulated to help eliminate cooking odours and keep both your kitchen and your hands healthy and germ free, with luxurious eco-friendly Available packaging. Lemongrass, Lime & Bergamot and Mandarin, Mint & Basil.

### lemongrass lime & bergamont

Freshen your kitchen with an uplifting blend infused with the rich essential oil of Lemongrass to neutralise lingering odours & naturally revitalise your home & skin.

IT01253 (24) £11.99 250ml Therapy Kitchen Diffuser - Lemongrass, Lime & Bergamot  $260 \text{mm} \times 70 \text{mm} \times 70 \text{mm}$ 

IT01267 (48)

£3.99

100ml Therapy Kitchen Room Spray - Lemongrass \*\*MULTI 4\*\*

155mm x 40mm x 40mm

IT01263 (60)

 $\pounds 4.79$ 

80ml Hand Cream SPF15 - Lemongrass, Lime & Bergamot

 $150mm \ x \ 30mm \ x \ 45mm$ 

IT01249 (16)

£8.50

260g Therapy Kitchen Candle - Lemongrass, Lime & Bergamot

90mm x 95mm x 95mm

IT01257 (24)

£5.99

Therapy Kitchen Hand Wash 500ml- Lemongrass, Lime & Bergamot 180mm x 70mm x 70mm

IT01259 (24)

£5.99

Therapy Kitchen Hand Lotion - Lemongrass, Lime & Bergamot

180mm x 70mm x 70mm

slish kir

This opulent citrus and herb scent will infuse your home with the refreshing and cleansing essential oil of mandarin, with mint and basil to help eliminate unwanted odours.